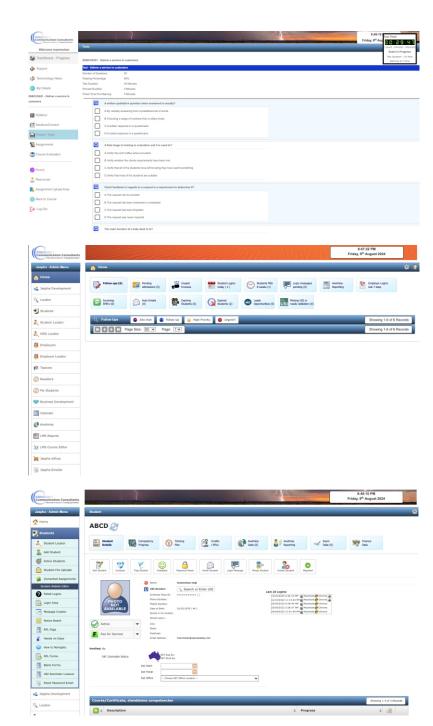

### **OUR SOLUTION**

We developed a comprehensive Learning Management System (LMS) and online platform to address these challenges. The solution was designed to streamline student management, enhance content accessibility, and provide robust tracking and testing capabilities.

## FEATURES IMPLEMENTED

- 1. **Centralized Student Management:** A unified platform to manage all student data efficiently.
- 2. Online Course Content: Course materials accessible online through individual student logins.
- 3. **Online Testing:** Integrated online testing for students with instant results and feedback.
- 4. **Progress Tracking:** Real-time tracking of students' progress through the course.
- 5. **E-commerce Integration:** Enabling new students to purchase courses directly from the platform.

### IMPACT AND RESULTS

- Efficiency: Significantly reduced the time spent on student data management.
- **Accessibility:** Students can now access course content and tests from anywhere, at any time.
- Scalability: The platform can handle an increasing number of students and courses.
- **User Experience:** Enhanced user experience with easy navigation and real-time updates.
- **Revenue Growth:** Enabled a new revenue stream through online course purchases.